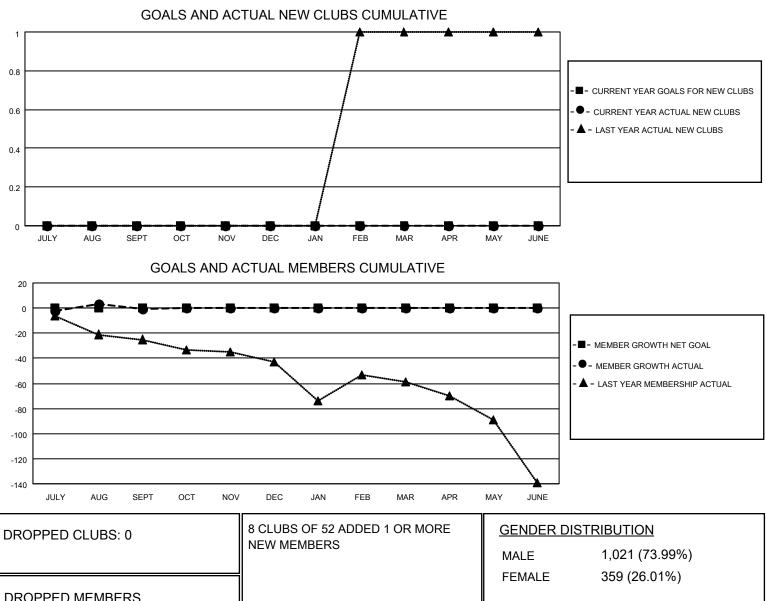

## LOCATION OHIO

District 13 OH5

Results as of: 9/30/2020

| Clubs                 |               |           |               | Members               |                        |                         |                                                    |
|-----------------------|---------------|-----------|---------------|-----------------------|------------------------|-------------------------|----------------------------------------------------|
| RESULTS FOR 2020-2021 |               |           |               | RESULTS FOR 2020-2021 |                        |                         |                                                    |
| QUARTER               | NEW CLUB GOAL | NEW CLUBS | DROPPED CLUBS | QUARTER               | BER GROWTH NET<br>GOAL | MEMBER GROWTH<br>ACTUAL | DROPPED<br>MEMBERS ACTUAL<br>(including transfers) |
| JULY/AUG/SEPT         | 0             | 0         | 0             | JULY/AUG/SEPT         | 0                      | 17                      | 16                                                 |
| OCT/NOV/DEC           | 0             | 0         | 0             | OCT/NOV/DEC           | 0                      | 0                       | 0                                                  |
| JAN/FEB/MAR           | 0             | 0         | 0             | JAN/FEB/MAR           | 0                      | 0                       | 0                                                  |
| APR/MAY/JUNE          | 0             | 0         | 0             | APR/MAY/JUNE          | 0                      | 0                       | 0                                                  |

| DROPPED MEMBERS |    |                           | FEMALE 359 (20.01%)           |     |
|-----------------|----|---------------------------|-------------------------------|-----|
| DECEASED        | 6  | CLICK HERE FOR CUMULATIVE | TOTAL FAMILY UNIT MEMBERS 2   | 215 |
| CLUB CANCELLED  | 0  | MEMBERSHIP DATA           |                               | ~   |
| OTHER           | 10 |                           | FAMILY MEMBERS PAYING HALF 10 | 08  |
| TOTAL           | 16 |                           |                               |     |